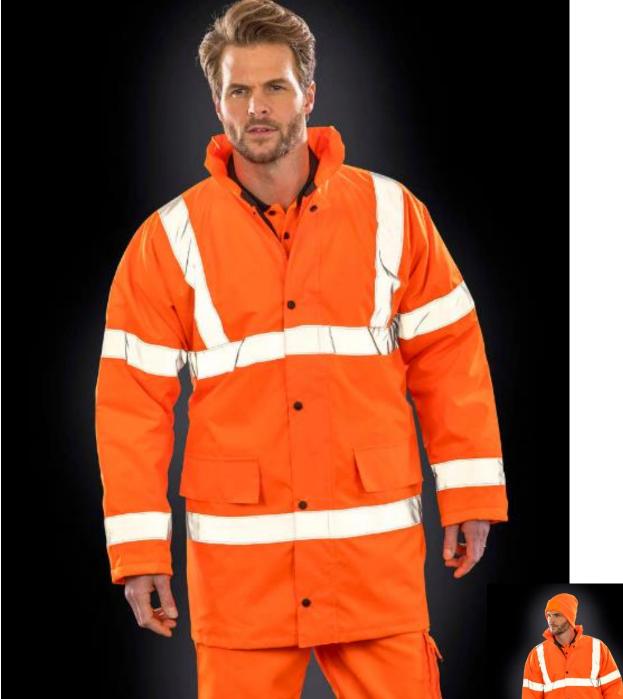

## HI-VIS MOTORWAY SAFETY COAT

Tough and durable, this long length, CORE budget value certified motorway coat, keeps you safe and warm on the highways

| Available: January                                                                                                                                 | Origin: China | Commodity Code: 6201409090 10723                                                                                                                                                                                                                                                                                                                                        |
|----------------------------------------------------------------------------------------------------------------------------------------------------|---------------|-------------------------------------------------------------------------------------------------------------------------------------------------------------------------------------------------------------------------------------------------------------------------------------------------------------------------------------------------------------------------|
| Fabric:Outer: 300D PU coated 100% OxfordPolyesterFilling: 160g/m² 100% Quilted polyesterLining: 190T Diamond quilted 100% Polyester                |               | Tech:<br>Waterproof 1000mm, Windproof<br>CHARTING EN ISO 20471:2013+A1:2016 Class 3<br>IS-3279-TOM Issue 2:2019 Class 3 (orange)<br>EN343:2019 3:1                                                                                                                                                                                                                      |
| Features:                                                                                                                                          |               | <ul> <li>Foldaway hood with draw cord adjuster</li> <li>Large, storm flap covered pockets</li> <li>Ready to Brand: cutaway tag</li> <li>50mm sewn on safety tapes</li> <li>Long length, comfort fit</li> <li>Diamond quilted lining</li> <li>Heavy duty 2-way</li> <li>Fully taped seams</li> <li>Inner storm cuff</li> <li>Inside pocket</li> <li>Hang loop</li> </ul> |
| To Fit Sizes<br>UK<br>EU                                                                                                                           |               | <b>4XL</b><br>56<br>68                                                                                                                                                                                                                                                                                                                                                  |
| <b>Colours:</b><br>FLUORESCENT YELLOW (394)<br>FLUORESCENT ORANGE (811)                                                                            |               | Wash Instruction:<br>们                                                                                                                                                                                                                                                                                                                                                  |
| Decoration: Direct print (not DTG), transfer & embroidery<br>NOTE: always TEST to ensure inks and devices are suitable for printing on this fabric |               |                                                                                                                                                                                                                                                                                                                                                                         |
| Carton Qty: 5                                                                                                                                      | Pack Qty: -   | <b>SKU</b> : 2                                                                                                                                                                                                                                                                                                                                                          |