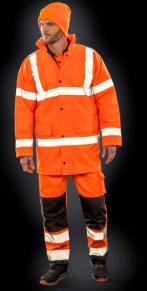

## HI-VIS MOTORWAY SAFETY COAT

Tough and durable, this long length, CORE budget value certified motorway coat, keeps you safe and warm on the highways

| Available: January                                                                                                                                 | Origin: China | Commodity Code: 6201409090 10723                                                                                                                                                                                                                                                                                                                                        |
|----------------------------------------------------------------------------------------------------------------------------------------------------|---------------|-------------------------------------------------------------------------------------------------------------------------------------------------------------------------------------------------------------------------------------------------------------------------------------------------------------------------------------------------------------------------|
| Fabric:Outer: 300D PU coated 100% OxfordPolyesterFilling: 160g/m² 100% Quilted polyesterLining: 190T Diamond quilted 100% Polyester                |               | Tech:<br>Waterproof 1000mm, Windproof<br>CHARTING EN ISO 20471:2013+A1:2016 Class 3<br>IS-3279-TOM Issue 2:2019 Class 3 (orange)<br>EN343:2019 3:1                                                                                                                                                                                                                      |
| Features:                                                                                                                                          |               | <ul> <li>Foldaway hood with draw cord adjuster</li> <li>Large, storm flap covered pockets</li> <li>Ready to Brand: cutaway tag</li> <li>50mm sewn on safety tapes</li> <li>Long length, comfort fit</li> <li>Diamond quilted lining</li> <li>Heavy duty 2-way</li> <li>Fully taped seams</li> <li>Inner storm cuff</li> <li>Inside pocket</li> <li>Hang loop</li> </ul> |
| To Fit Sizes<br>UK<br>EU                                                                                                                           |               | <b>4XL</b><br>56<br>68                                                                                                                                                                                                                                                                                                                                                  |
| <b>Colours:</b><br>FLUORESCENT YELLOW (394)<br>FLUORESCENT ORANGE (811)                                                                            |               | Wash Instruction:<br>们                                                                                                                                                                                                                                                                                                                                                  |
| Decoration: Direct print (not DTG), transfer & embroidery<br>NOTE: always TEST to ensure inks and devices are suitable for printing on this fabric |               |                                                                                                                                                                                                                                                                                                                                                                         |
| Carton Qty: 5                                                                                                                                      | Pack Qty: -   | <b>SKU</b> : 2                                                                                                                                                                                                                                                                                                                                                          |